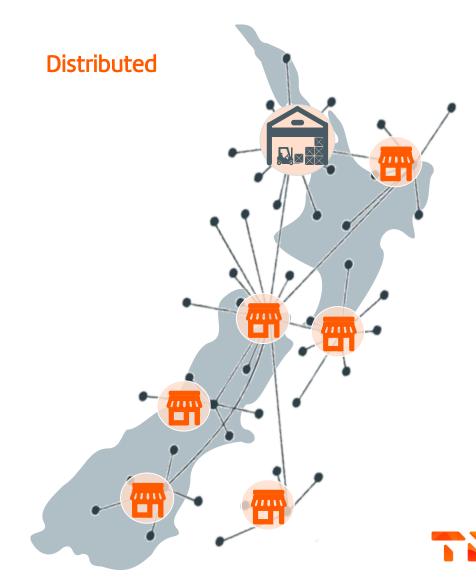

### **Centralised vs Distributed Fulfilment**

As digitalisation increases, retailers will increasingly leverage store inventory and rapid response