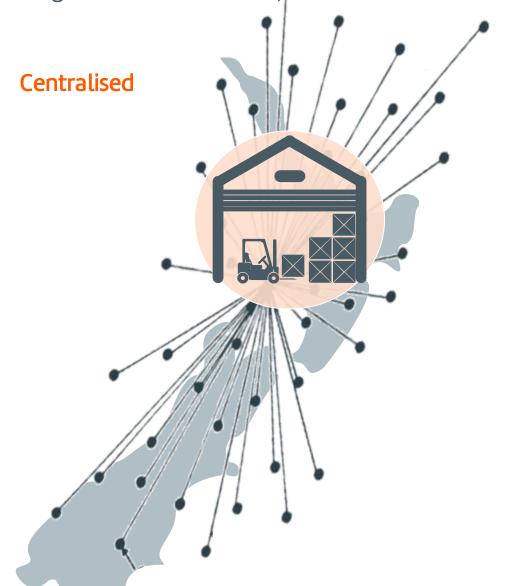

### **Centralised vs Distributed Fulfilment**

As digitalisation increases, retailers will increasingly leverage store inventory and rapid response