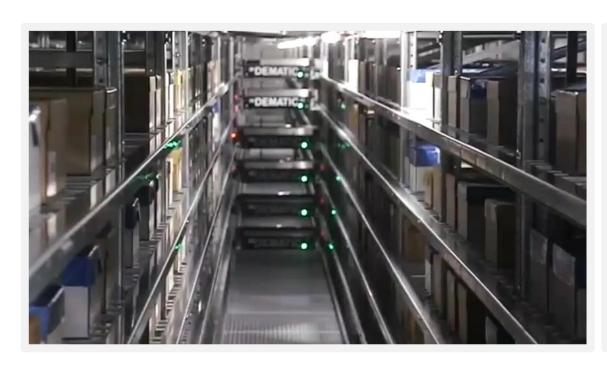

### **MEDIUM AUTOMATION**

- Shuttle systems
- Goods-To-Persons (GTP)
- Sortation
- Automated Pallet storage
- AutoStore