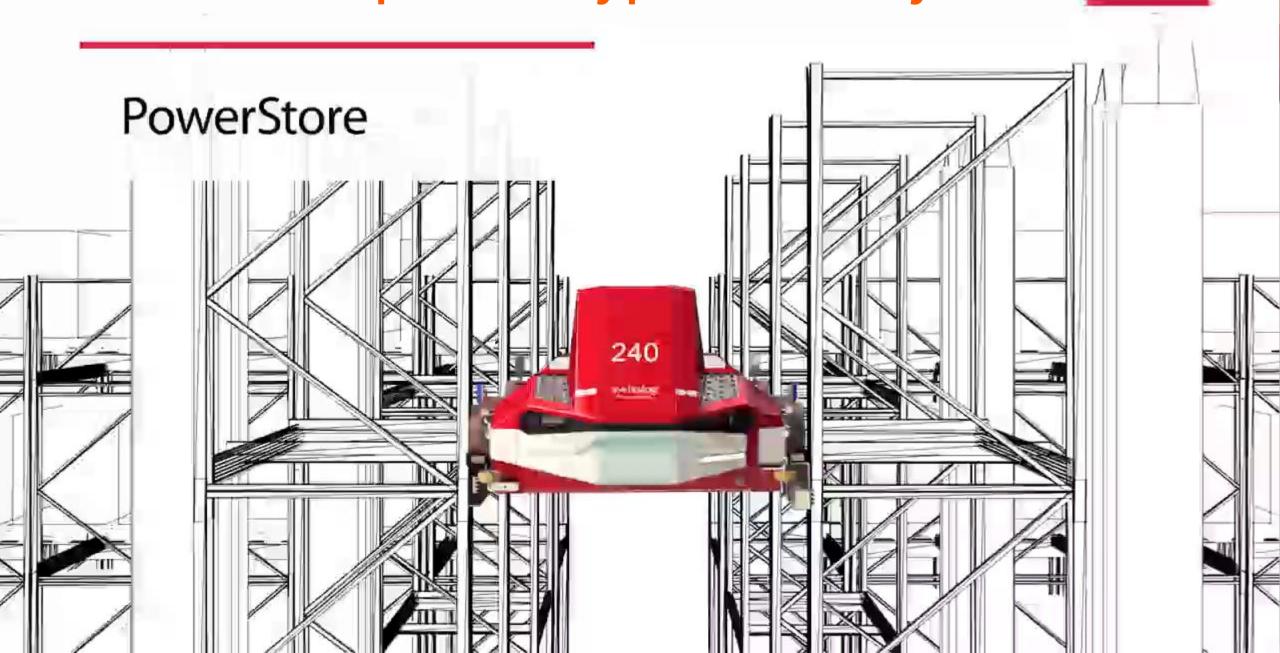

### **MEDIUM AUTOMATION**

- Shuttle systems
- Goods-To-Persons (GTP)
- Sortation
- Automated Pallet storage
- AutoStore