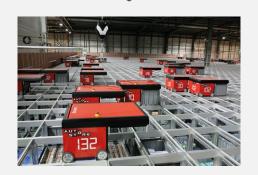

### **LOW AUTOMATION**

- Autonomous Mobile Robot (AMR)
- Zone Route Systems
- Automatic Guided Vehicles (AGV) transport

### **MEDIUM AUTOMATION**

- Shuttle systems
- Goods-To-Persons (GTP)
- Sortation
- Automated Pallet storage
- AutoStore